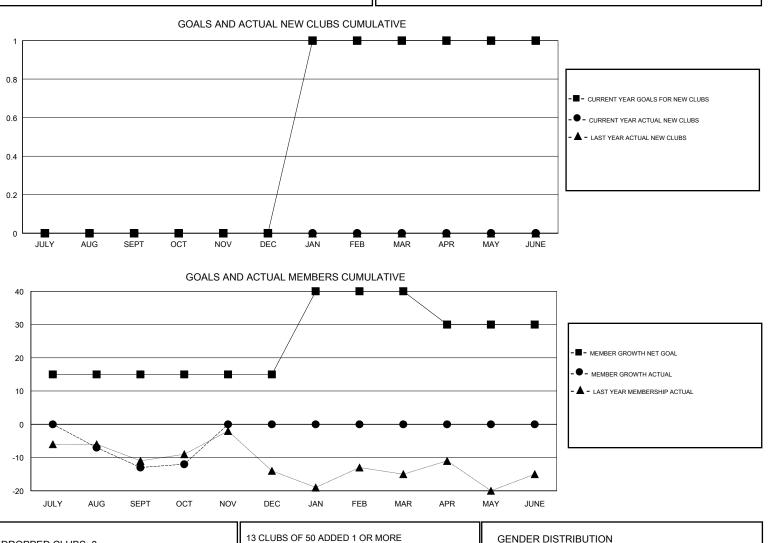

## District 25 A

Results as of: 10/31/2018

GMT CA

0

0

0

0

| GMT: STEVE A  | NTON          |             | LOC/          | ATION INDIANA         |                           | GMT CA                  |                                                    |  |
|---------------|---------------|-------------|---------------|-----------------------|---------------------------|-------------------------|----------------------------------------------------|--|
|               | Club          | os          |               | Members               |                           |                         |                                                    |  |
|               | RESULTS FO    | R 2018-2019 |               | RESULTS FOR 2018-2019 |                           |                         |                                                    |  |
| QUARTER       | NEW CLUB GOAL | NEW CLUBS   | DROPPED CLUBS | QUARTER               | MEMBER GROWTH NET<br>GOAL | MEMBER GROWTH<br>ACTUAL | DROPPED<br>MEMBERS ACTUAL<br>(including transfers) |  |
| JULY/AUG/SEPT | 0             | 0           | 0             | JULY/AUG/SEPT         | 15                        | 24                      | 31                                                 |  |
| OCT/NOV/DEC   | 0             | 0           | 0             | OCT/NOV/DEC           | 0                         | 8                       | 5                                                  |  |
| JAN/FEB/MAR   | 1             | 0           | 0             | JAN/FEB/MAR           | 25                        | 0                       | 0                                                  |  |

0

APR/MAY/JUNE

-10

| DROPPED CLUBS: 0 |     | 13 CLUBS OF 50 ADDED 1 OR MORE | GENDER DIST                | GENDER DISTRIBUTION                    |     |  |
|------------------|-----|--------------------------------|----------------------------|----------------------------------------|-----|--|
|                  |     | NEW MEMBERS                    | MALE                       | 865 (66.95%)                           |     |  |
|                  |     |                                | FEMALE                     | 427 (33.05%)                           |     |  |
| DROPPED MEMBERS  |     |                                | Women Percentage           | Women Percentage Fiscal Year Goal: 35% |     |  |
| DECEASED         | 5   | CLICK HERE FOR CUMULATIVE      | TOTAL FAMILY UNIT          | TOTAL FAMILY UNIT MEMBERS              |     |  |
| CLUB CANCELLED   | 0   | MEMBERSHIP DATA                |                            | 450                                    |     |  |
| OTHER            | 31  |                                | FAMILY MEMBERS PAYING HALF |                                        | 159 |  |
| TOTAL            | 36  |                                |                            |                                        |     |  |
|                  | ~ ~ |                                |                            | _                                      |     |  |